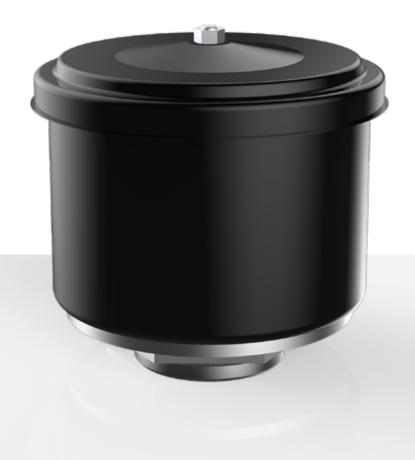

## DESCRIPTION

Air breather, thread mounting

#### MATERIALS

Housing: Painted steel (black)