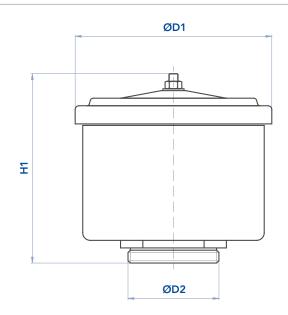

# **INSTALLATION DRAWING**

## DIMENSIONS

|                         | flow rate<br>(l/min) | D1  | D2     | H1  | KG   |
|-------------------------|----------------------|-----|--------|-----|------|
| CBD11B16VD<br>FA 4352.1 | 500                  | 130 | 2" BSP | 100 | 0,50 |
| CBD12B16VD<br>FA 4352.2 | 1.000                | 130 | 2" BSP | 130 | 0,60 |
| CBD13B16VD<br>FA 4352.3 | 1.500                | 130 | 2" BSP | 175 | 0,80 |